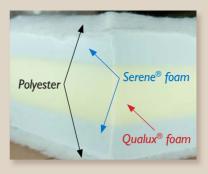

## INTRODUCING SERENE® FOAM FOR THE FURNITURE INDUSTRY.

Serene® foam is enhanced with billions of microscopic air capsules which act to enhance the support properties while reducing pressure on sensitive areas of the body.

## QUALUX® AND QUALUX® ULTRA FOAM

The Symbols of Comfort Cushioning Quality for Nearly 40 Years.

- Family of consistent, high resiliency foams that meet your demands for longevity, comfort and support.
- Soft surface with fast recovery, providing proper body support in all seating applications.
- Available in densities from 1.8 to 3.1 PCF with a wide array of firmness options.
- All grades meet current Cal 117-2013 flammability standards.
- · Produced without the use of CFCs.
- Total package of support, comfort, durability, resiliency and environmental stability in one foam family.